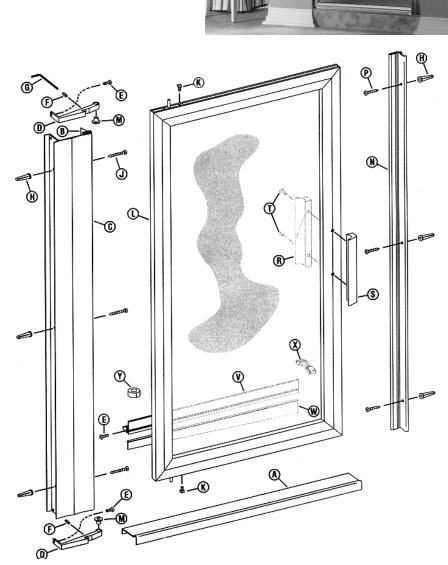

#### PARTS LIST

- A. 1 Curb
- B. 1 Jamb Wiper Vinyl
- C. 1 Pivot Jamb
- D. 2 Pivot Brackets
- E. 3 #6 x 3/8 Truss Head Screws
- F. 2 #8 x 1/8 Allen Set Screws
- G. 1 Allen Wrench (5/64)
- H. 6 Plastic Wall Anchors
- J. 3 #8 x 2 Truss Head Screws
- K. 2 #10 x 7/16 Sq. Head Set Screws
- L. 1 Glazed Door Panel
- M. 2 Nylon Pivot Bushings
- N. 1 Strike Jamb (Magnetic)
- P. 3 #8 x 1-1/2 Flat Head Screws
- R. 1 Interior Door Handle
- S. 1 Exterior Door Handle
- T. 2 #6 x 1-1/4 Round Head Screws
- V. 1 Drip Rail
- W. 1 Tapered Drip Vinyl
- X. 2 Drip Plugs
- Y. 1 Roll of Double Stick Tape