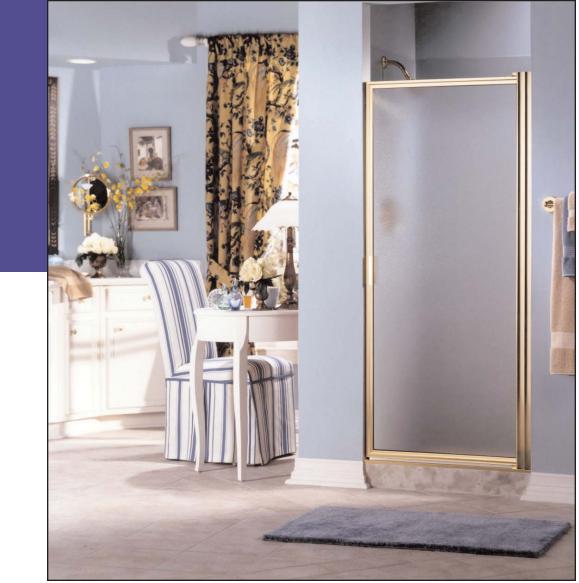

# Alumax 738 Pivot Shower Door

The Alumax 738 Pivot Shower Door is a strong smoothworking pivot, that is not only attractive, but functional.

Features include full length magnetic closure, trouble free nylon pivot bushings and a horizontal drip trough that collects and drains remaining water back into the shower when the door is opened.

The 738 Pivot Shower Door is available in satin, silver, gold and brushed nickel anodized finishes, as well as, an array of powder paint colors including oil rubbed bronze.