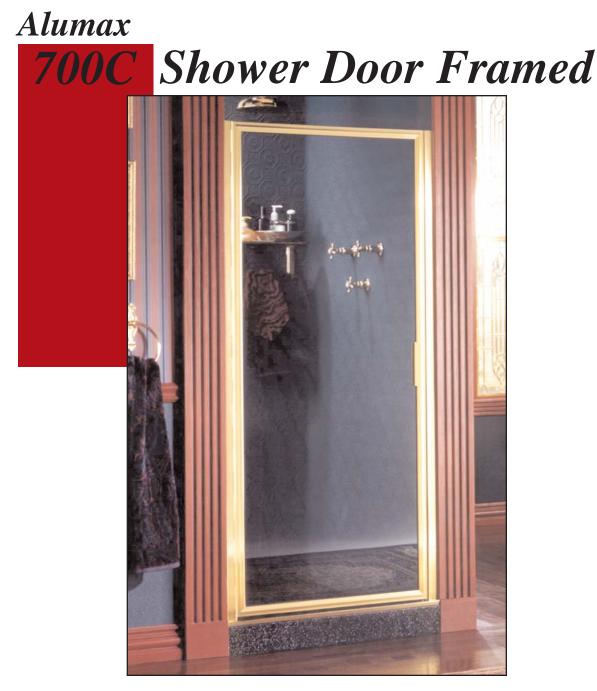

The Alumax 700C Framed Continuous Hinge Shower Door offers a symmetrical frame for a balanced look.

Features include a full length magnetic closure and a continuous hinge that provides leak prevention and stability.

The 700C Framed Continuous Hinge Shower Door is available in satin, silver, gold and brushed nickle anodized finishes, as well as, an array of powder paint colors including oil rubbed bronze.

## **700C Continuous Hinge Shower Door - Framed**