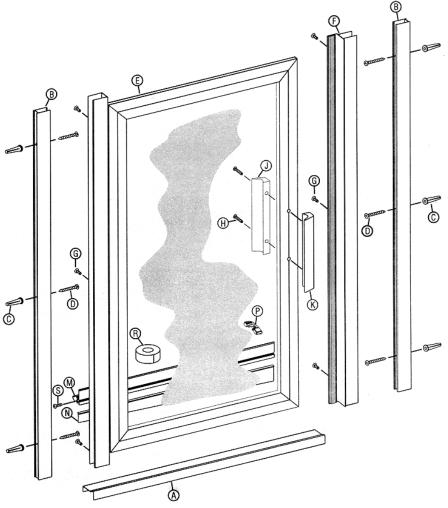

## PARTS LIST

- A. 1 Curb
- B. 2 Wall Jambs
- C. 6 Plastic Wall Anchors
- D. 6 #8 x 1-1/2 Truss Head Screws
- E. 1 Glazed Door Panel
- F. 1 Strike Jamb with Magnet
- G. 6 #8 x 1/4 Truss Head Screws
- H. 2 #6 x 1-1/4 Pan Head Screws
- J. 1 Interior Door Handle
- K. 1 Exterior Door Handle
- M. 1 Drip Rail
- N. 1 Tapered Drip Rail
- P. 2 Drip Plugs
- R. 1 Roll of Double Stick Tape
- S. 1 #6 x 3/8 Truss Head Screw