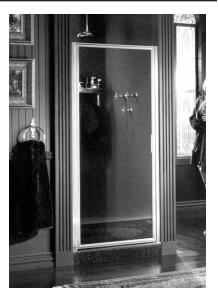

The Alumax 700C Framed Continuous Hinge Shower Door offers a symmetrical frame for a balanced look.

Features include a full length magnetic closure and a continuous hinge that provides leak prevention and stability.

The 700C Framed Continuous Hinge Shower Door is available in satin, silver, gold and brushed nickle anodized finishes, as well as, an array of powder paint colors including oil rubbed bronze.

## **700C Continuous Hinge Shower Door - Framed**