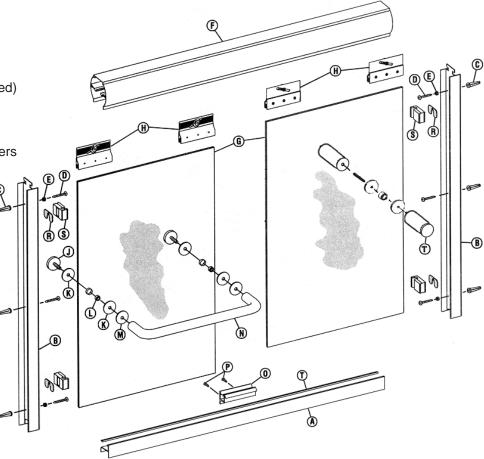

## PARTS LIST

- A. 1 Tub Track
- B. 2 Wall Jambs
- C. 6 Plastic Wall Anchors
- D. 6 #8 x 1-1/2 Truss Head Screws
- E. 4 Nylon Spacers
- F. 1 Header
- G. 2 Glass Lites
- H. 4 Hanger Brackers (pre-assembled)
- J. 4 1" Dia. x 1/8 Thick End Caps
- K. 8 1" Dia. Plastic Washers
- L. 4 Plastic Bushings
- M. 4 1" Dia. x 1/8 Thick Metal Washers
- N. 1 Tubular Towel Bar
- O. 1 PVC Bottom Guide
- P. 2 #6 x 3/8 Pan Head Screw
- R. 4 Stainless Bumper Inserts
- S. 4 Vinyl Jamb Bumpers
- T. Back to Back Cushioned Knob
- V. 1 Vinyl Silencer