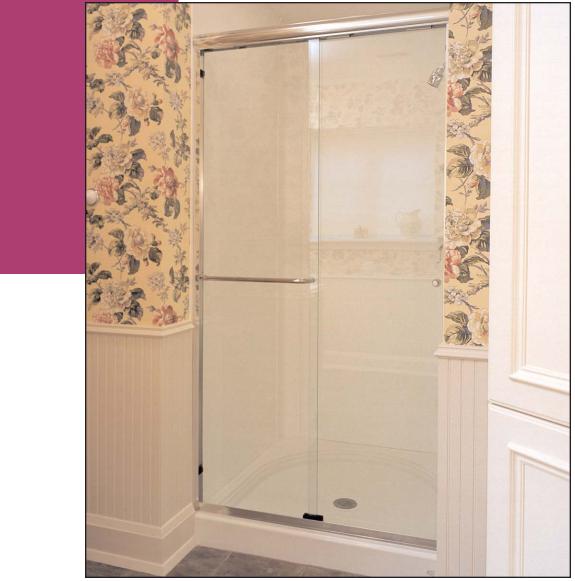

## Alumax **340D/350D** Sliding Shower Door

The Alumax 340D/350D Sliding Shower Door offers a Semi-Frameless Euro Look.

Features include rounded European Style Profiles, formed metal towel bar and cushioned back to back pull. The open lower track design allows for easy cleaning.

The 340D/350D Sliding Shower Doors are available in satin, silver, gold and brushed nickel anodized finishes, as well as, an array of powder paint colors including oil rubbed bronze.

## 340D/350D Sliding Shower Door - Frameless

Available in standard and custom configuration. Tempered safety glass.

Adjustable sealed heavy duty ball bearing rollers. Up and down adjustment of panels is +/- .156. Safety tee-lock wall jamb to header connection. Molded jamb bumpers with concealed fasteners. Molded nylon panel guide of sufficient height to prevent the accidental disloding of interior panel.