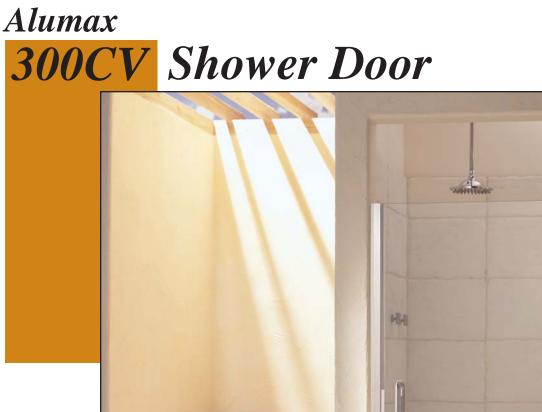

The Alumax 300CV Shower Door offers a semiframeless look and style at a very affordable price.

Features include 1/4" glass, a 6" back-to-back formed metal handle, magnetic closure and a clear vinyl drip-rail, all of which add an up-scale look to the bath environment.

The 300CV Shower Door is available in satin, silver, gold and brushed nickel anodized finishes as well as an array of powder paint colors including oil rubbed bronze.