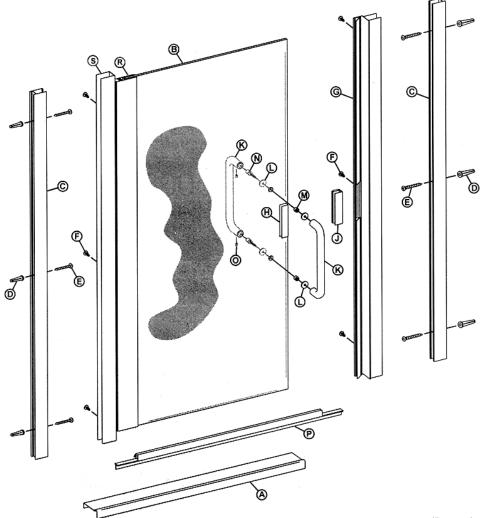

## PARTS LIST

- A. 1 Shower Curb
- B. 1 Glazed Door Panel Assembly
- C. 2 Wall Jambs
- D. 6 Plastic Wall Anchors
- E. 6 #8 x 1-1/2 Truss Head Screws
- F. 6 #6 x 3/8 Pan Head Tex Screws
- G. 1 Strike Jamb with Magnet
- H. 1 Latch Vinyl
- J. 1 Latch
- K. 2 Tubular Handles
- L. 4 Plastic Washers
- M. 2 Plastic Bushings
- N. 2 Cone Head Bolts
- O. 2 Set Screws
- P. 1 Deflector
- R. Continuous Hinge Rail
- S. Continuous Hinge Jamb