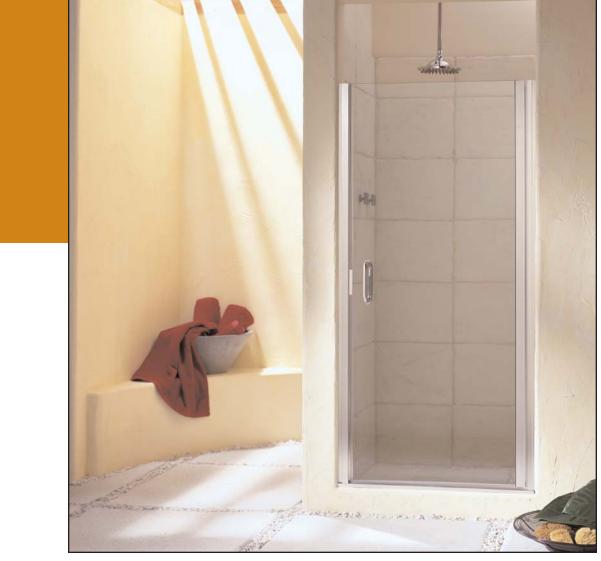

The Alumax 300CV Shower Door offers a semiframeless look and style at a very affordable price.

Features include 1/4" glass, a 6" back-to-back formed metal handle, magnetic closure and a clear vinyl drip-rail, all of which add an up-scale look to the bath environment.

The 300CV Shower Door is available in satin, silver, gold and brushed nickel anodized finishes as well as an array of powder paint colors including oil rubbed bronze.